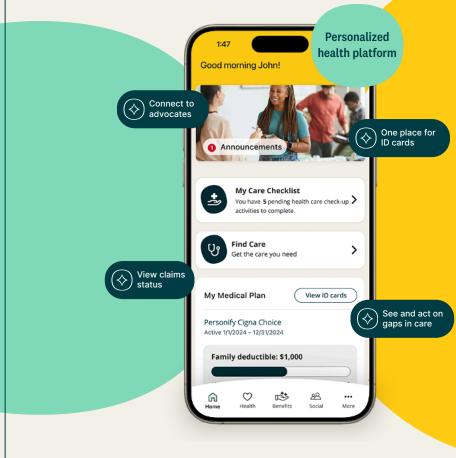

High-Tech, High-Touch Navigation Support

**Solve Common Benefits** and Care Challenges • Lack of Clear Guidance:

### Employees often struggle to find straightforward information on their healthcare and benefits options.

- Finding the Right Care: Making sense of preferred networks and coverage and finding care quality and cost details can be frustrating
- for employees. Unsure where to turn: Employees with clinically complex needs lack adequate support. **High Costs:** Rising healthcare costs