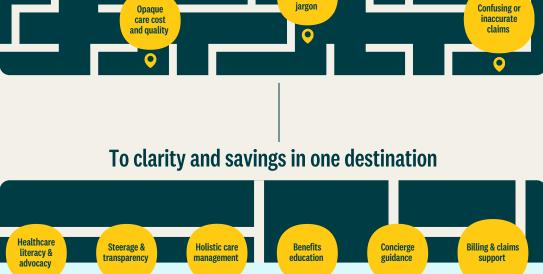

k of Clear Guidance:

### Employees often struggle to find straightforward information on their healthcare and benefits options.

- Finding the Right Care: Making sense of preferred networks and coverage and finding care quality and cost details can be frustrating
- for employees. Unsure where to turn: Employees with clinically complex needs lack adequate support. **High Costs:** Rising healthcare costs

and out-of-pocket expenses add

financial stress.

healthcare create obstacles that keep your

Coverage

## need. Simplifying and connecting resources empowers them to make informed choices, boosting satisfaction and loyalty. Help your

employees from getting the support they

better health outcomes.

team make better healthcare decisions for



## benefits jargon

diagnosis, now what

0



0

0

0

0