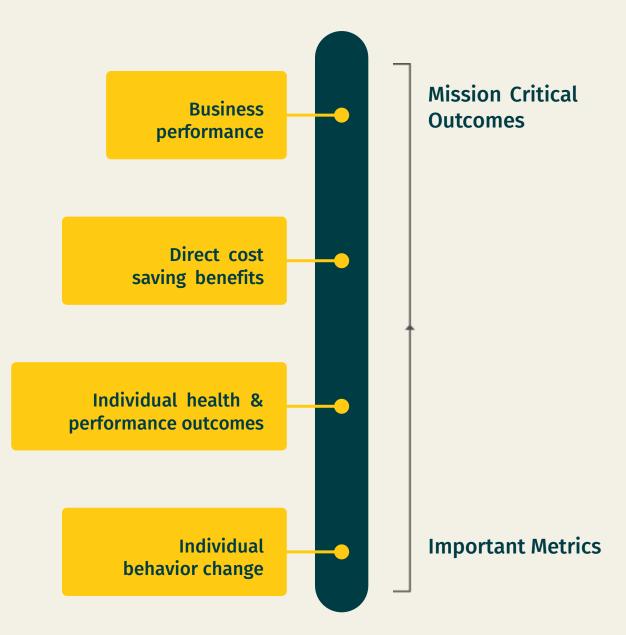

## Measure impact and optimize success with intuitive analytics tools and strategic support.

We collaborate closely with our clients to identify the specific indicators that hold the most significance for their organization. We then develop and integrate tailored solutions into their existing systems to meet specific goals and needs.