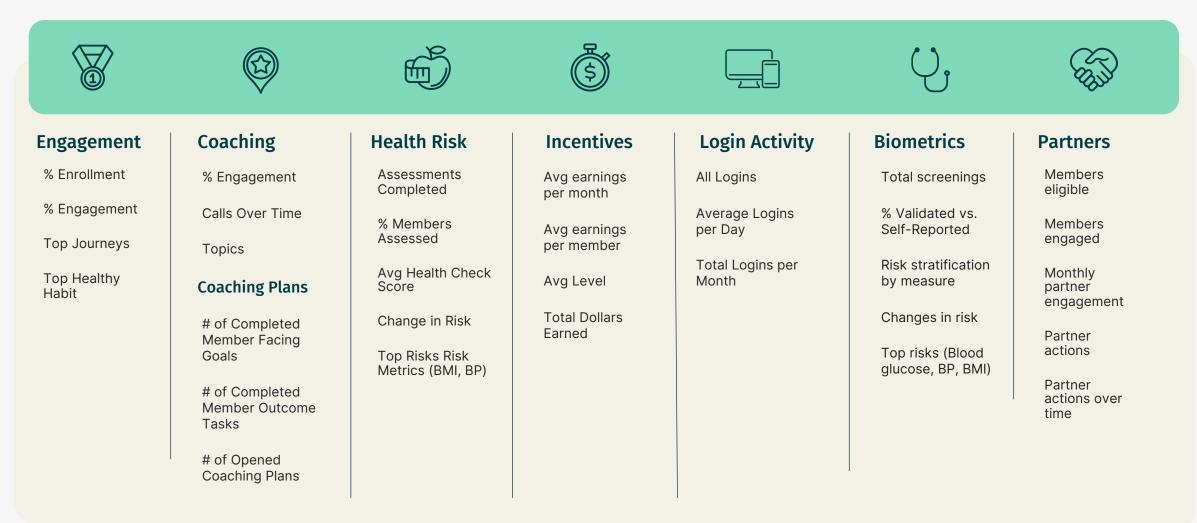

# Reporting Dashboards

# **Reporting Dashboards**

## A suite of intuitive tools, real-time program monitoring and impact measurement.

On-demand aggregate program reporting

Extensive filtering and segmentation options to guickly drill down on important data