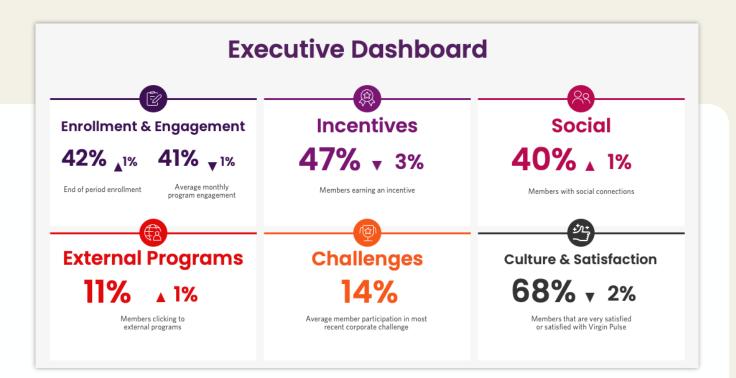

# **Business Review**

Tailor the Business Review to view the program details and results that matter most to you.

 $\checkmark$ 

**Executive Dashboard:** summary program results, member satisfaction & engagement