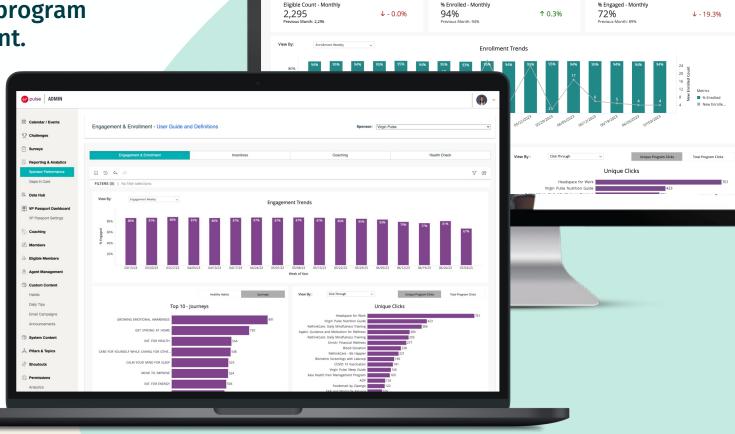

## **Reporting Dashboards**

A suite of intuitive, self-serve tools help you measure the impact of your program in realtime. Desktop or mobile app.

 $\mathbf{P}$ 

## A suite of intuitive tools, real-time program monitoring and impact measurement.

On-demand aggregate program reporting

Extensive filtering and segmentation options to guickly drill down on important data

Export and subscription tools to easily share insights with internal stakeholders

% Enrolled - Monthly

A 0 A FILTERS (0) | No filter selections Virgin Pulse Member Engagemen

Reporting Dashboards and the Personify Health Admin Portal have permission-based controls for your Clients and Lines of business\*