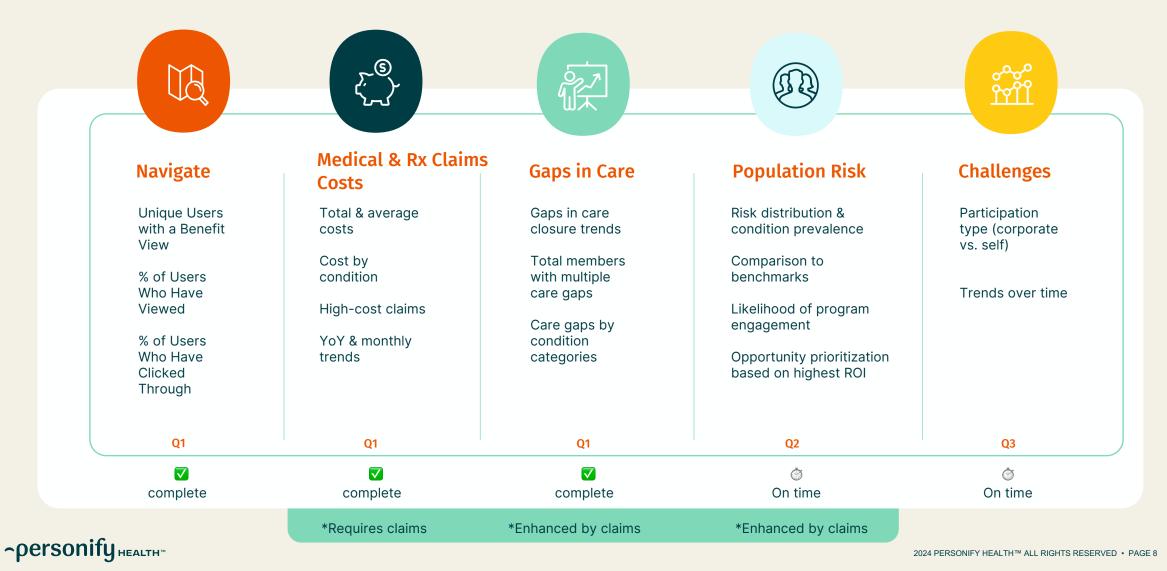

# Personify Health 2024 Reporting Dashboards roadmap

(~p)

Roadmap subject to change based on business needs